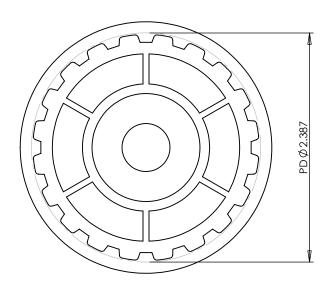

## **Part Description:**

3/8" Pitch (L) Lexan Timing Belt Pulleys For Belts 3/4" Wide

Dimensions are in inches Tolerances: Fractional <u>+</u> 0.015

PROPRIETARY AND CONFIDENTIAL:

THE INFORMATION CONTAINED IN THIS DRAWING IS THE SOLE PROPERTY OF PUTNAM PRECISION MOLDING. ANY REPRODUCTION IN PART OR AS A WHOLE WITHOUT THE WRITTEN PERMISSION OF PUTNAM PRECISION MOLDING IS PROHIBITED. INFORMATION IN THIS DRAWING IS PROVIDED FOR REFERENCE ONLY.