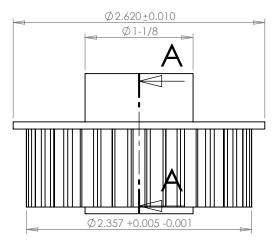

## **SECTION A-A**

## **Part Description:**

3/8" Pitch (L) Lexan Timing Belt Pulleys For Belts 3/4" Wide

Dimensions are in inches Tolerances: Fractional <u>+</u> 0.015

PROPRIETARY AND CONFIDENTIAL:

THE INFORMATION CONTAINED IN THIS DRAWING IS THE SOLE PROPERTY OF PUTNAM PRECISION MOLDING. ANY REPRODUCTION IN PART OR AS A WHOLE WITHOUT THE WRITTEN PERMISSION OF PUTNAM PRECISION MOLDING IS PROHIBITED. INFORMATION IN THIS DRAWING IS PROVIDED FOR REFERENCE ONLY.