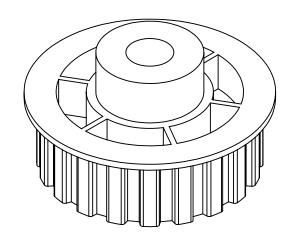

## **Part Description:**

3/8" Pitch (L) Lexan Timing Belt Pulleys For Belts 3/4" Wide

Dimensions are in inches Tolerances: Fractional <u>+</u> 0.015

PROPRIETARY AND CONFIDENTIAL:

THE INFORMATION CONTAINED IN THIS DRAWING IS THE SOLE PROPERTY OF PUTNAM PRECISION MOLDING. ANY REPRODUCTION IN PART OR AS A WHOLE WITHOUT THE WRITTEN PERMISSION OF PUTNAM PRECISION MOLDING IS PROHIBITED. INFORMATION IN THIS DRAWING IS PROVIDED FOR REFERENCE ONLY.