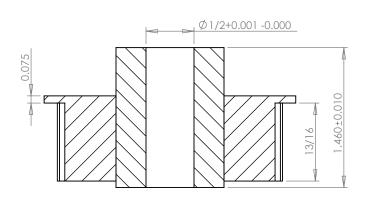

**NOTE: CORED PULLEYS** HAVE 1/16" THICK RIBS, REINFORCEMENT

## **Part Description:**

3/8" Pitch (L) Lexan Timing Belt Pulleys For Belts 3/4" Wide

Dimensions are in inches Tolerances: Fractional <u>+</u> 0.015

PROPRIETARY AND CONFIDENTIAL:

THE INFORMATION CONTAINED IN THIS DRAWING IS THE SOLE PROPERTY OF PUTNAM PRECISION MOLDING. ANY REPRODUCTION IN PART OR AS A WHOLE WITHOUT THE WRITTEN PERMISSION OF PUTNAM PRECISION MOLDING IS PROHIBITED. INFORMATION IN THIS DRAWING IS PROVIDED FOR REFERENCE ONLY.